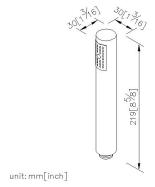

## Candle



Hand Shower 0759-9S-79CP

## **INTRODUCTION:**

A comprehensive design conception brings the function and esthetics to product. The rectangle shape appears the beauty of simplicity.



## **DESCRIPTION:**

- 1.Plastic maertial.
- 2. Premium metal construction for durability.
- 3. Justime finishes resist corrosion and tarnish.
- 4. Opening the cover and loosing the screw with the screw driver to clean the outlet of hand shower.
- 5. Regularly cleaning the outlet in case affecting the flow.



| Cer | titi | icta | ion |
|-----|------|------|-----|
|     |      |      |     |

## Fixing Kits: 1.N/A

**AWARD:**