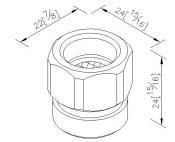

### **DESCRIPTION:**

- 1.Brass with chrome-plated finish meets the standard of ASTM-SC2.
- 2.Brass material meets JIS 3604 Standard.
- 3.Thread: (M)1/2G\*(F)3/8G.
- 4. Protruding filter (60 meshes).
- 5.Washer (L0198) / Dia.15.0xDia.11.0x1.5(EPDM).

unit:mm[inch]