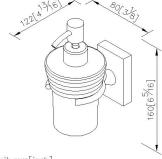

# **Parallel**



Soap Dispenser 6893-25-80SS

#### **INTRODUCTION:**

Incepted imitation of traditional brick for the main shape, the precise section and brushed surface display elegant demeanor.



### **DESCRIPTION:**

- 1. Brass forging faceplate meets JIS 3771 standard.
- 2.Brass bracket material meets JIS 3604 standard.
- 3. Soap dispenser stainless steel ring meets SUS 304 standard.
- 4. Soap dispenser ring is with brushed finish, which is easy to maintain with a scouring pad.
- 5. Frosted glass white soap dispenser increases visual softness.
- 6. Vertical force could support a static load of 2 Kgf.
- 7. Capacity of the soap dispenser is 200ml.
- 8. Coordinates with other products in 6893 collection.



unit:mm[inch]

# Certifictaion:

# **Fixing Kits:**

1.SUS 304 Stainless Steel Screws\*2
Plastic Anchors\*2
Material of Wall Mount Bracket: Steel with zinc plating\*1

AWARD: