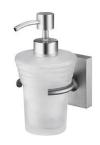

# **Parallel**

Soap Dispenser 6893-25-80SS

#### **INTRODUCTION:**

Incepted imitation of traditional brick for the main shape, the precise section and brushed surface display elegant demeanor.

### **DESCRIPTION:**

- 1. Brass forging faceplate meets JIS 3771 standard.
- 2.Brass bracket material meets JIS 3604 standard.
- 3. Soap dispenser stainless steel ring meets SUS 304 standard.
- 4. Soap dispenser ring is with brushed finish, which is easy to maintain with a scouring pad.
- 5. Frosted glass white soap dispenser increases visual softness.
- 6. Vertical force could support a static load of 2 Kgf.
- 7. Capacity of the soap dispenser is 200ml.
- 8. Coordinates with other products in 6893 collection.