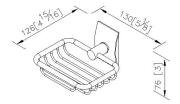

### **DESCRIPTION:**

- 1.Plastic mounting base with brass core.
- 2. Stainless Steel basket and faceplate meets SUS 304 standard.
- 3. Justime finishes resist corrosion and tarnish.
- 4. Finish meets the standard of ASTM-SC2.
- 5. The simple design concept could be collocated with diverse space.
- 6. Stainless steel basket dimension 130\*95\*27mm.
- 7. Correctly installed product loading is 5 kgf.
- 8. Coordinates with other products in 6899 collection.

unit: mm[inch]