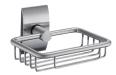

### Aurora

Shower Basket 6899-87-80S1

### **DESCRIPTION:**

- 1.Plastic mounting base with brass core.
- 2. Stainless Steel basket and faceplate meets SUS 304 standard.
- 3. Justime finishes resist corrosion and tarnish.
- 4. Finish meets the standard of ASTM-SC2.
- 5. The simple design concept could be collocated with diverse space.
- 6. Stainless steel basket dimension 130\*95\*27mm.
- 7. Correctly installed product loading is 5 kgf.
- 8. Coordinates with other products in 6899 collection.