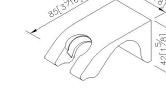

## Shower Holder 6904-9C-80CP

unit:mm[inch]

Fixing Kits: SUS 304 Stainless Steel Screws\*2 Hex Key 2.0mm\*1 Plastic Anchors\*2 Material of Wall Mount Bracket: Copper JIS3604\*1

AWARD: