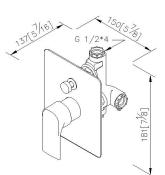

5. The mixing valve could be installed in the cemented and wood wall.

6. The burying depth of embedded body is between 2"(6cm)Min~3"(7.6cm)Max from the finished wall.

7.G1/2 inlet.

8. The faucet should be used at the water presure from 1 to 4 kg/cm^2.